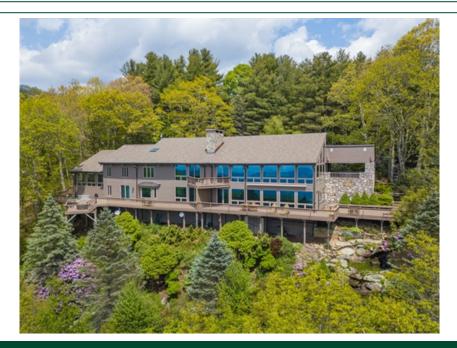

## 28 Peach Knob Drive, Asheville, NC 28804

» Beds: 4 | Baths: 4 Full, 1 Half

» MLS #: 3741723

» Single Family | 5,852 ft<sup>2</sup> | Lot: 7.59 acres

» Original home on Peach Knob

Professionally landscaped with water features

» More Info: 28PeachKnob.com

LeNoir Medlock (828) 258-2953 (office) (828) 691-9981 (cell) lenoirm@preferredprop.com http://www.PreferredProp.com

(828) 258-2953

One of the original homes in Mountain Meadows, this house exemplifies style and integrity. This contemporary stone and wood sided house has sweeping views of the Beaverdam Valley, North Asheville and the mountains surrounding WNC. Soaring ceilings with electric windows allow the mountain breezes to blow through this home while the light pours in. Very well maintained so come enjoy doing the cosmetic updates. Added amenities include: workshop, gym, sauna, covered patio, landscaped trail, water feature with two ponds, wine cellar, multiple decks and fireplaces. This is what everyone comes to Asheville to have!