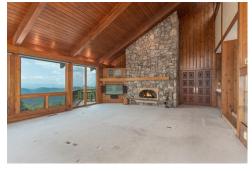

» More Info: 28PeachKnob.com

LeNoir Medlock (828) 258-2953 (office) (828) 691-9981 (cell) lenoirm@preferredprop.com http://www.PreferredProp.com

(828) 258-2953

One of the original homes in Mountain Meadows, this house exemplifies style and integrity. This contemporary stone and wood sided house has sweeping views of the Beaverdam Valley, North Asheville and the mountains surrounding WNC. Soaring ceilings with electric windows allow the mountain breezes to blow through this home while the light pours in. Very well maintained so come enjoy doing the cosmetic updates. Added amenities include: workshop, gym, sauna, covered patio, landscaped trail, water feature with two ponds, wine cellar, multiple decks and fireplaces. This is what everyone comes to Asheville to have!